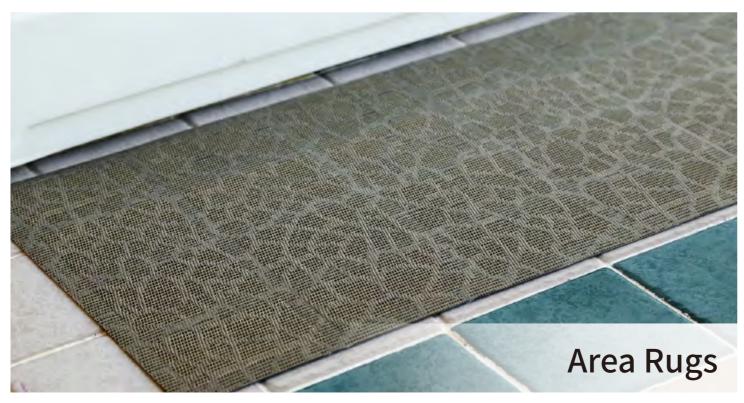

## **Area Rugs**

5 hemming methods for you to choose.

Customize your own design on white fabric by digital printing.

Customize size available.

Max width 2m.

■ 40×60cm

■ 50×100cm

■ 67×220cm

■ 120×180cm

■ 160×230cm

■ 50×80cm

■ 60×90cm

■ 100×150cm

■ 150×200cm

■ 200×300cm