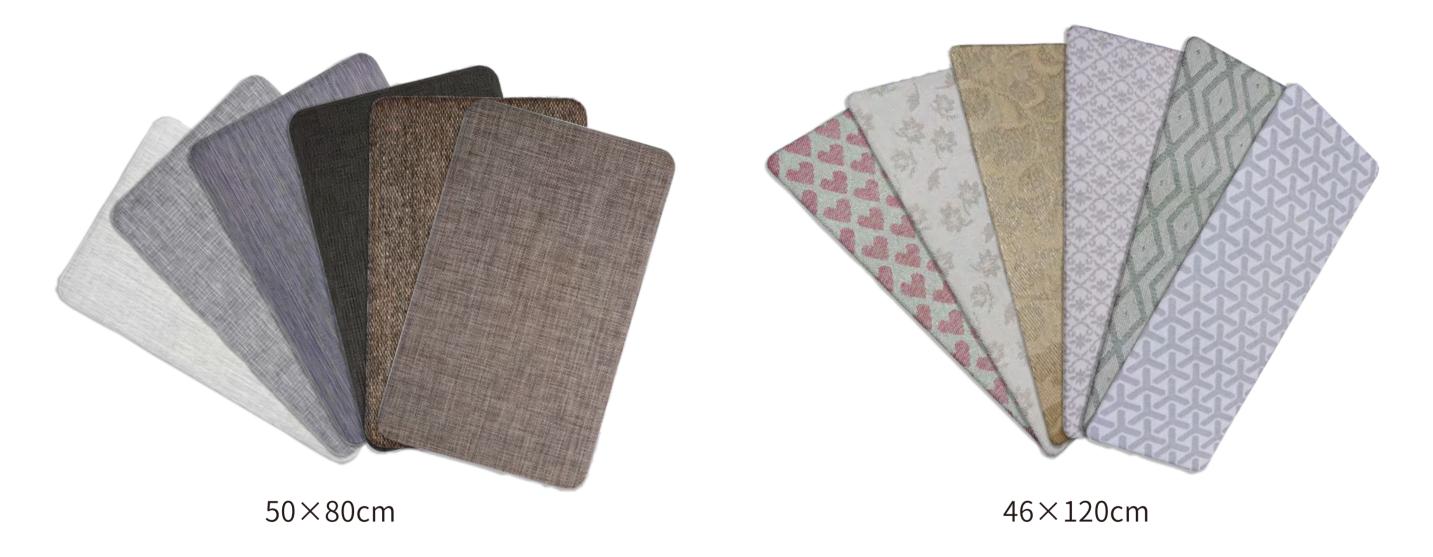

### Anti Fatigue Mats

Kitchen, bathroom, production line, cashier counters, registration desks, bars etc. Anywhere you will be standing for long period of time. Customize size available: Max.width 80cm. Max.length.140cm.

12mm thickness:  $45 \times 75$ cm,  $50 \times 80$ cm.

15mm thickness:  $46 \times 76$ cm,  $46 \times 120$ cm,  $50 \times 80$ cm,  $50 \times 98$ cm,  $50 \times 115$ cm,  $50 \times 120$ cm,  $50 \times 140$ cm.