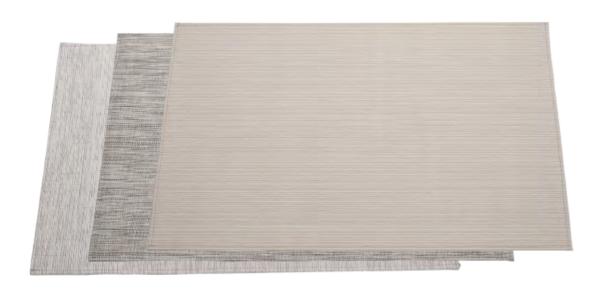

### Anti Fatigue Mats

Kitchen, bathroom, production line, cashier counters, registration desks, bars etc. Anywhere you will be standing for long period of time. Customize size available: Max.width 80cm. Max.length.140cm.

12mm thickness:  $45 \times 75$ cm,  $50 \times 80$ cm.

15mm thickness:  $46 \times 76$ cm,  $46 \times 120$ cm,  $50 \times 80$ cm,  $50 \times 98$ cm,  $50 \times 115$ cm,  $50 \times 120$ cm,  $50 \times 140$ cm.

20mm thickness:  $45 \times 110$ cm,  $50 \times 98$ cm.