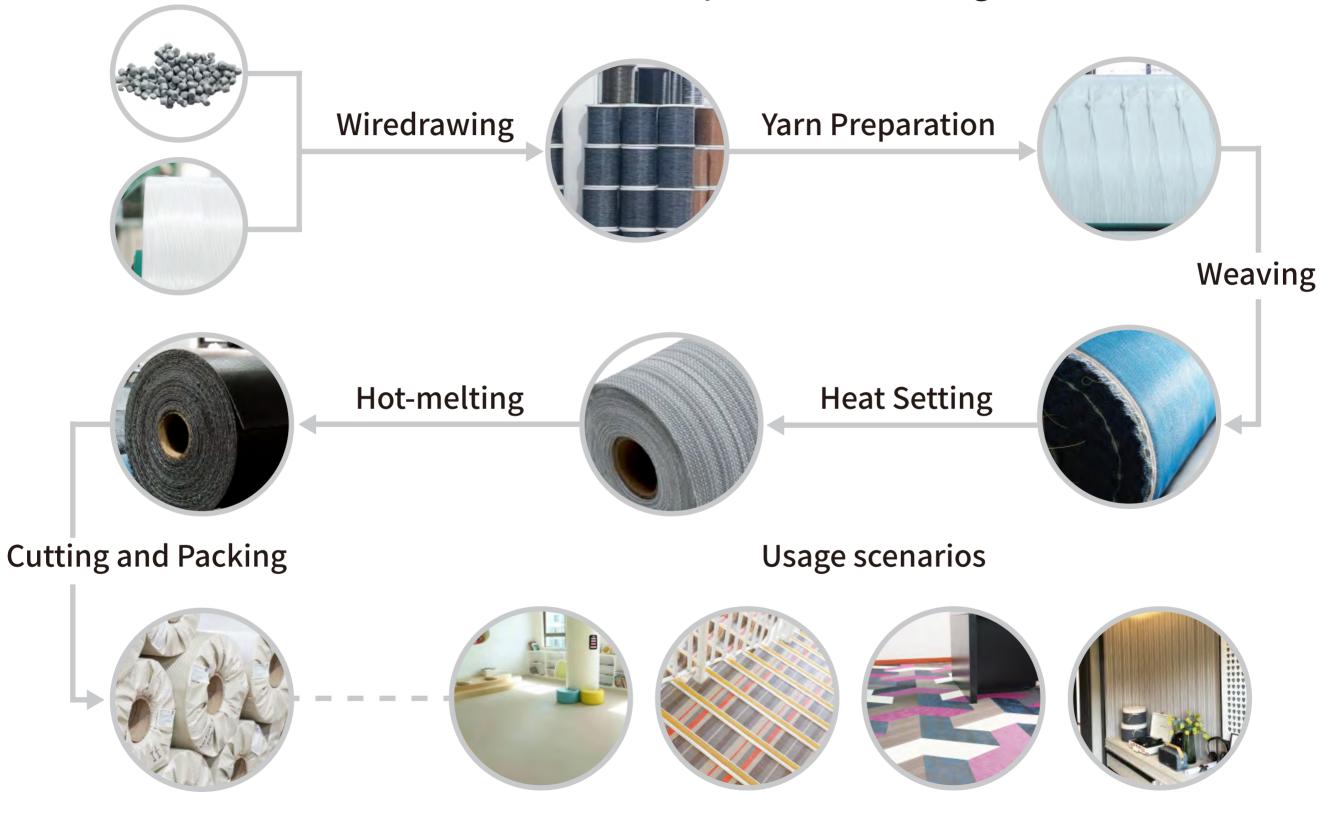

# 安吉艺科装饰材料科技有限公司 ANJI YIKE DECORATION MATERIAL TECHNOLOGY CO., LTD. 欢迎您



#### **About Us**

Anji Yike Decoration Material
Technology Co., Ltd. is located in Anji
County, Zhejiang Province, China. The
company plant covers an area of
30,000 square meters, has about 70
advanced production equipmentS.

We strictly control the production chain to meet customer requirements, such as product quality and production time. We are constantly updating in technology to improve our products and provide users with maximum convenience and comfort.





We have a series of production processes and workshops to produce high quality products. Moreover, we have special technicians to develop new patterns and products.

## Production Process (Example: Floor Covering-Rolls)











# **Product Category**











## Floor Covering-Tiles



Eco Beauty is a creative and contemporary flooring concept based on seven different tile shapes. Your pattern design will vary in look depending on the choice of colour, the direction of the yarn and light reflections. Available in Delux, Fantasy, Classic and Elegant.







# Floor Covering-Rolls











# Wall Covering











## **Area Rugs**











5 hemming methods for you to choose.

Customize your own design on white fabric by digital printing.

Customize size available.

Max width 2m.

■ 40×60cm

■ 50×100cm

■ 67×220cm

■ 120×180cm

■ 160×230cm

■ 50×80cm

■ 60×90cm

■ 100×150cm

■ 150×200cm

■ 200×300cm

### Anti Fatigue Mats



Kitchen, bathroom, production line, cashier counters, registration desks,