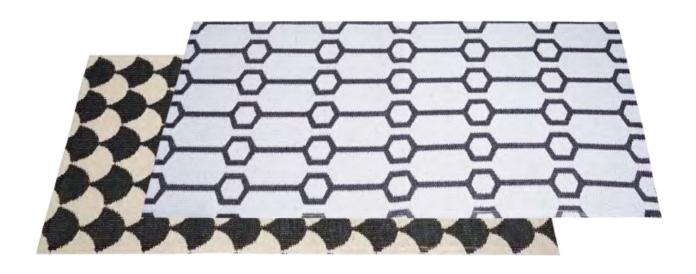

## **Area Rugs**

5 hemming methods for you to choose.

Customize your own design on white fabric by digital printing.

Customize size available.

Max width 2m.

■ 40×60cm

■ 50×100cm

■ 67×220cm

■ 120×180cm

■ 160×230cm

■ 50×80cm

■ 60×90cm

■ 100×150cm

■ 150×200cm

■ 200×300cm