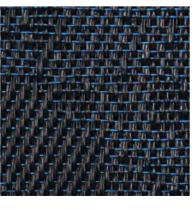

50×200cm

■ 200×300cm

### Anti Fatigue Mats



Kitchen, bathroom, production line, cashier counters, registration desks, bars etc. Anywhere you will be standing for long period of time. Customize size available: Max.width 80cm. Max.length.140cm.

12mm thickness:  $45 \times 75$ cm,  $50 \times 80$ cm.

15mm thickness:  $46 \times 76$ cm,  $46 \times 120$ cm,  $50 \times 80$ cm,  $50 \times 98$ cm,  $50 \times 115$ cm,  $50 \times 120$ cm,  $50 \times 140$ cm.

20mm thickness:  $45 \times 110$ cm,  $50 \times 98$ cm.

#### **ELEGANT**



ECO-52033BP



ECO-52038BP



ECO-21038



ECO-21022



**DELUX** 

ECO-21020

**JACQUARD** 

#### **CLASSIC**



ECO-11027BS



ECO-11029BS



ECO-8014H-17



ECO-8053H



ECO-8012H

#### **FANTASY**



ECO-11018BS-1

ECO-52032BP

ECO-6042S



ECO-6041S



ECO-6038S

In addition to the above patterns, there are a quantity of other fabric weave patterns for you to choose.



### Welcome to contact us and visit our factory!

#### Anji Yike Decoration Material Technology Co., Ltd.

Add: Bamboo industrial technology innovation park, Xiaofeng town, Anji, Zhejiang, China

Tel: 86-572-5705325 Fax: 86-572-5216088 Web: www.ecofloorcovering.com