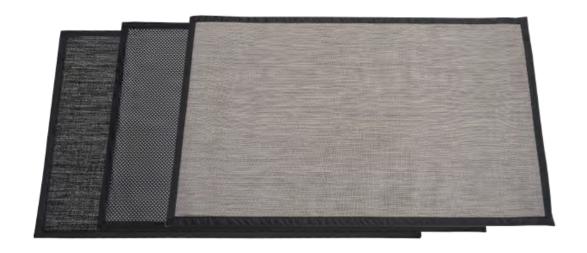

### Anti Fatigue Mats

Kitchen, bathroom, production line, cashier counters, registration desks, bars etc. Anywhere you will be standing for long period of time. Customize size available: Max.width 80cm. Max.length.140cm.

12mm thickness:  $45 \times 75$ cm,  $50 \times 80$ cm.

15mm thickness:  $46 \times 76$ cm,  $46 \times 120$ cm,  $50 \times 80$ cm,  $50 \times 98$ cm,  $50 \times 115$ cm,  $50 \times 120$ cm,  $50 \times 140$ cm.

20mm thickness:  $45 \times 110$ cm,  $50 \times 98$ cm.