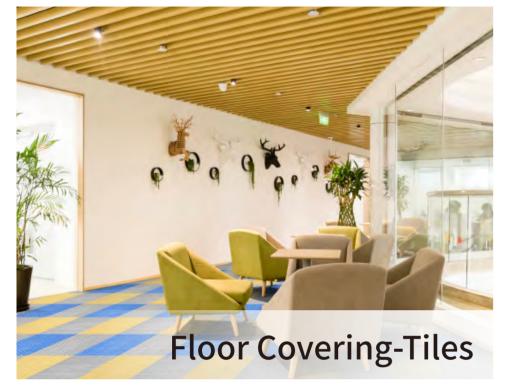

## Floor Covering-Tiles

Eco Beauty is a creative and contemporary flooring concept based on seven different tile shapes. Your pattern design will vary in look depending on the choice of colour, the direction of the yarn and light reflections. Available in Delux, Fantasy, Classic and Elegant.