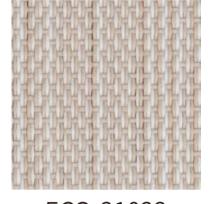

choose.

Customize your own design on white fabric by digital printing.

Customize size available.

Max width 2m.

■ 40×60cm

■ 50×100cm

■ 67×220cm

■ 120×180cm

■ 160×230cm

■ 50×80cm

■ 60×90cm

■ 100×150cm

■ 150×200cm

■ 200×300cm

### Anti Fatigue Mats



Kitchen, bathroom, production line, cashier counters, registration desks, bars etc. Anywhere you will be standing for long period of time. Customize size available: Max.width 80cm. Max.length.140cm.

12mm thickness:  $45 \times 75$ cm,  $50 \times 80$ cm.

15mm thickness:  $46 \times 76$ cm,  $46 \times 120$ cm,  $50 \times 80$ cm,  $50 \times 98$ cm,  $50 \times 115$ cm,  $50 \times 120$ cm,  $50 \times 140$ cm.

20mm thickness:  $45 \times 110$ cm,  $50 \times 98$ cm.

#### **ELEGANT**



ECO-52033BP



ECO-52038BP



ECO-21038



ECO-21022



**DELUX** 

ECO-21020

**JACQUARD** 

#### **CLASSIC**



ECO-11027BS



ECO-11029BS



ECO-8014H-17



ECO-8053H



ECO-8012H

#### **FANTASY**



ECO-11018BS-1

ECO-52032BP

ECO-6042S



ECO-6041S



ECO-6038S

In addition to the above patterns, there are a quantity of other fabric weave patterns for you to choose.



### Welcome to contact us and visit our factory!

#### Anji Yike Decoration Material Technology Co., Ltd.

Add: Bamboo industrial technology innovation park, Xiaofeng town, Anji, Zhejiang, China

Tel: 86-572-5705325 Fax: 86-572-5216088 Web: www.ecofloorcovering.com