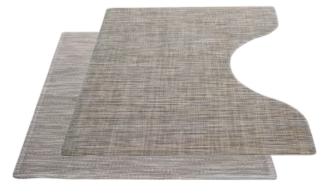

## **Area Rugs**

5 hemming methods for you to choose.

Customize your own design on white fabric by digital printing.

Customize size available.

Max width 2m.

■ 40×60cm

■ 50×100cm

■ 67×220cm

■ 120×180cm

■ 160×230cm

■ 50×80cm

■ 60×90cm

■ 100×150cm

■ 150×200cm

■ 200×300cm