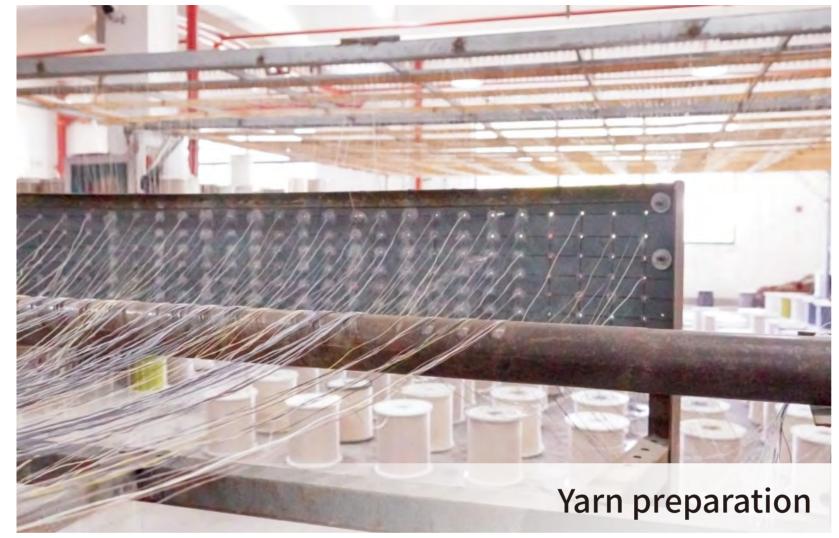

# 安吉艺科装饰材料科技有限公司 ANJI YIKE DECORATION MATERIAL TECHNOLOGY CO., LTD. 欢迎您



#### **About Us**

Anji Yike Decoration Material
Technology Co., Ltd. is located in Anji
County, Zhejiang Province, China. The
company plant covers an area of
30,000 square meters, has about 70
advanced production equipmentS.

We strictly control the production chain to meet customer requirements, such as product quality and production time. We are constantly updating in technology to improve our products and provide users with maximum convenience and comfort.





We have a series of production processes and workshops to produce high quality products. Moreover, we have special technicians to develop new patterns and products.

## Production Process (Example: Floor Covering-Rolls)











# **Product Category**











## Floor Covering-Tiles



Eco Beauty is a creative and contemporary flooring concept based on seven different tile shapes. Your pattern design will vary in look depending on the choice of colour, the direction of the yarn and light reflections. Available in Delux, Fantasy, Classic and Elegant.







# Floor Covering-Rolls











# Wall Covering











## **Area Rugs**











5 hemming methods for you to choose.

Customize your own design on white fabric by digital printing.

Customize size available.

Max width 2m.

■ 40×60cm

■ 50×100cm

■ 67×220cm

■ 120×180cm

■ 160×230cm

■ 50×80cm

■ 60×90cm

■ 100×150cm

■ 150×200cm

■ 200×300cm

### Anti Fatigue Mats



Kitchen, bathroom, production line, cashier counters, registration desks, b