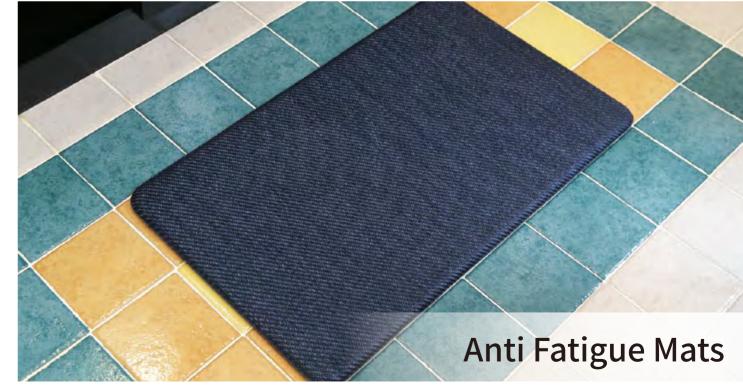

### Anti Fatigue Mats

Kitchen, bathroom, production line, cashier counters, registration desks, bars etc. Anywhere you will be standing for long period of time. Customize size available: Max.width 80cm. Max.length.140cm.

12mm thickness:  $45 \times 75$ cm,  $50 \times 80$ cm.

15mm thickness:  $46 \times 76$ cm,  $46 \times 120$ cm,  $50 \times 80$ cm,  $50 \times 98$ cm,  $50 \times 115$ cm,  $50 \times 120$ cm,  $50 \times 140$ cm.

20mm thickness:  $45 \times 110$ cm,  $50 \times 98$ cm.