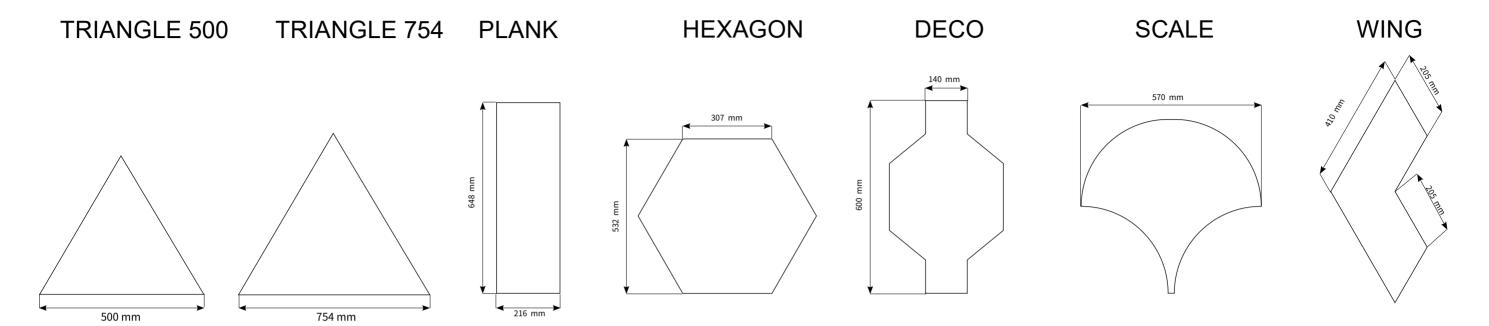

## Floor Covering-Tiles

Eco Beauty is a creative and contemporary flooring concept based on seven different tile shapes. Your pattern design will vary in look depending on the choice of colour, the direction of the yarn and light reflections. Available in Delux, Fantasy, Classic and Elegant.